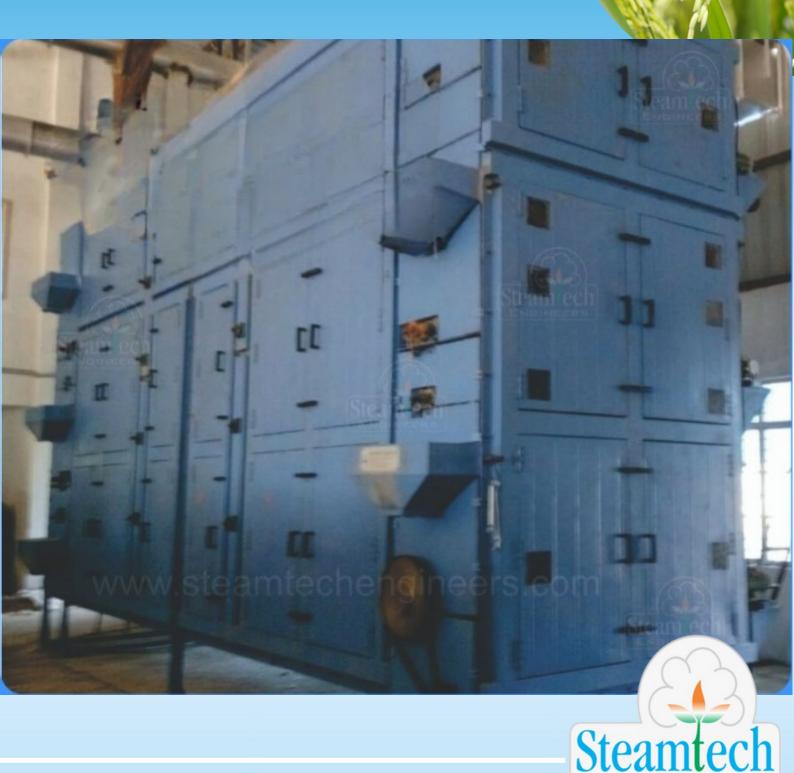

## RICE & PADDY DRYER

**ORIGINAL COLOUR IS MAINTAINED.** 

## Salient Features:

- Technology enabling online drying.
- Appropriate for mills and production plants for paddy and rice.
- Dryers are made to process rice and paddy continuously.
- Minimal investment.
- Low-height dryer.
- You are able to have a system for automatically controlling temperature.
- Ensures that all of the rice or paddy is dried uniformly for you.
- Appropriate for online rice/paddy processing.