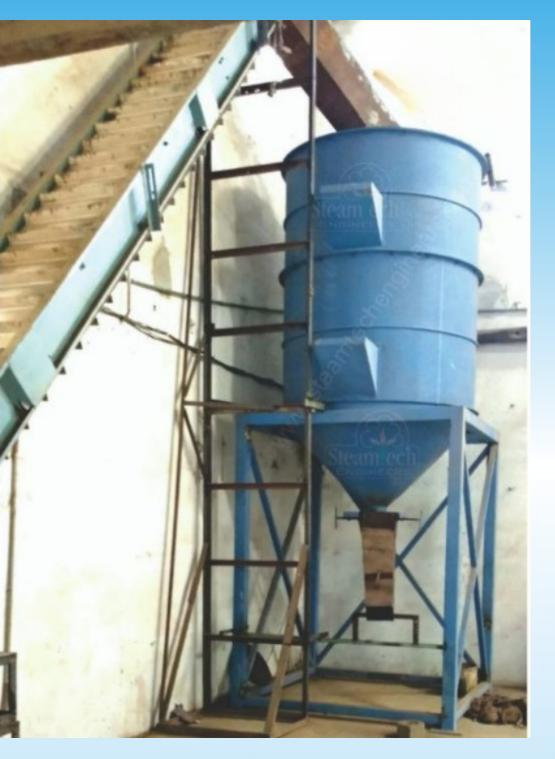

# CONTINUOUS & AUTOMATIC PEANUT DRYER

<sup>\*</sup>Design, Specifications & Figures are subject to change without notice or obligation.

<sup>\*</sup>The content of the brochure is for guidance purpose only.

### **CONTINUOUS & AUTOMATIC.**

## **PEANUT** DRYING MACHINE.

#### **SALIENT FEATURES:**

- Appropriate for peanut oil mills
- Dryers are intended to run continuously.
- Dried uniformly by our automatic dryer.
- Suitable for online crushing peanut seeds.
- A gentle process is held, so the peanut is not harmed.