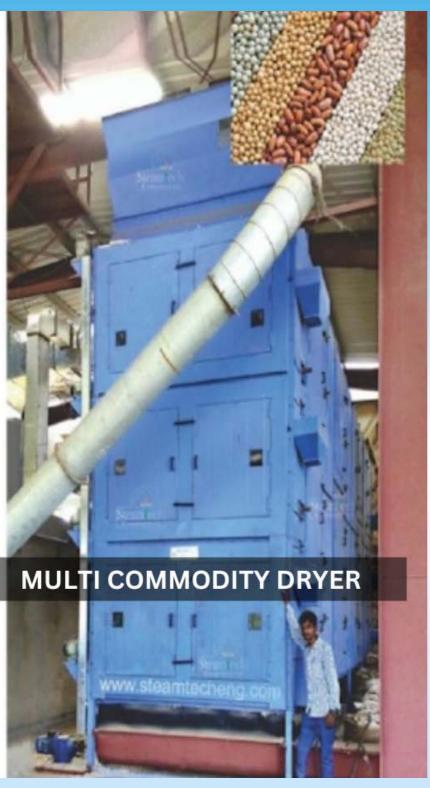

## MULTI- COMMODITY DRYER

**MAIZE** 

**SOYBEAN** 

**TOOR DAL** 

**COTTON SEED** 

**PEANUT** 

Rajkot - Gujarat.

<sup>\*</sup>Design, Specifications & Figures are subject to change without notice or obligation.

## A COMPLETE AUTOMATIC & CONTINUOUS DRYING PLANT [ MAIZE, PEANUT, COTTONSEED, ALL TYPES OF DAAL, **SOYBEAN ETC]**

A MULTI-COMMODITY DRYER'S CAPACITY RANGES FROM 20 TO 500 TONS PER DAY.

611- Aalap- B, Opp. Shashtri maidan, Limda chowk, Rajkot-360001, Gujarat. India.