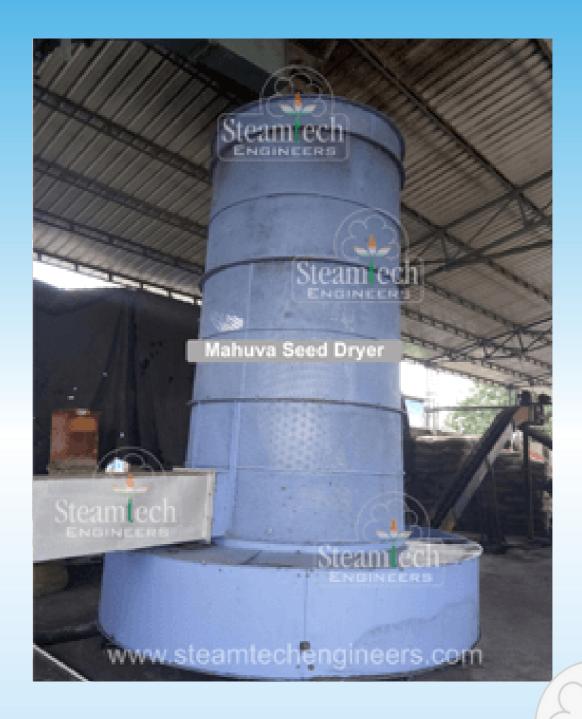

## **MAHUA SEED DRYER**

## **SALIENT FEATURES:**

- Suitable for Mahua Seed Oil mills and processing plants.
- Allows for continuous drying.
- Ensures System for automatic temperature control.
- It is suitable for online crushing from storage.
- Drying consistently.
- Material is dried delicately, so it does not deteriorate.
- A small investment is required.
- Enhances Low power consumption
- The activity is entirely automated.